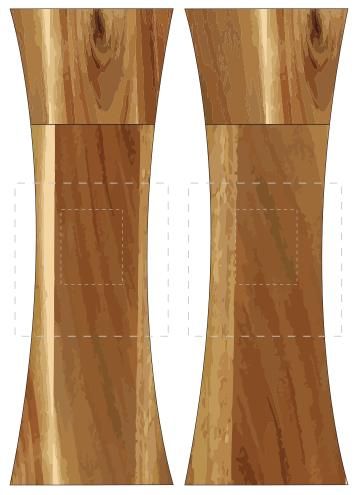

## JOB NO. XXXXXX D161 - Besancon Salt & Pepper Set

| Product Colour/s (Please specify product colour/s here) | Product Size Shaker: 140mm H x 48mm LD Box: 145mm W x 180mm H x 49mm D                                                                                                       | Actual Print Size (Please specify actual print size here) |
|---------------------------------------------------------|------------------------------------------------------------------------------------------------------------------------------------------------------------------------------|-----------------------------------------------------------|
| Print colour/s (Please specify print colour/s here)     | Print Method  Laser Engrave Shaker (Set of 2): 18mm W x 22mm H  Screen Print Box: 100mm W x 100mm H  Screen/Pad (Shakers set of 2): FDA Black Food Safe Ink: 45mm W x 45mm H |                                                           |

Page 1 of 2

QTY:

ARTWORK (90% approx.)

NEW/REPEAT ORDER/REDO/BACK ORDER

### Additional Notes/Art Instructions:

\*Special art instructions that needs to be noted shall be placed here. If none, this note must be removed.

### Disclaimer:

Colour proofs are to be used as a guide only. Line drawing is for approximate print positional guide only. Please familiarise yourself with the product prior to approving. It is not intended to be an exact scale or detailed representation. Small details or text, including  ${}^{\circledR} {}^{\triangledown}$ , may fill in and not be legible. Dotted lines will not be printed and are for maximum print guide only. The fine lines and details in your logo may not be able to be produced clearly.